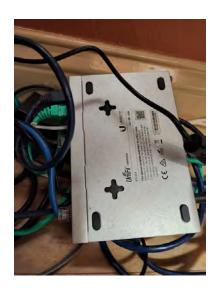

### **Network Wall:**

The network walls have wiring that is no longer in use, equipment that is end of life, and nothing is labeled. The equipment on the left wall for the most part can be elliminated if the strict goes with the Complete I.T. phone system. It is better priced, has more features, and doesn't require additional equipment like the Spectrum system does. The HikVision port switch is currently mounted to the wall. There looks to be enough slack to place this unit in the new wall mounted rack. The additional small port switches that are in series can also be removed by placing one larger POE port switch. This 48 POE port switch should be large enough to not be outgrown anytime soon unless a major building or technology expassion is in the near future. The older white box on the back wall can also be removed.

#### Closet I.T.

Currently, this room seems to be used as a satelite IDF for the network. A Synology which seems to be backing up some type of file is located in this room. It was thought that the entwork drives on the admin computers were synced to this unit, but the files seem to be synced to Clubhouse managers computer and then possibly backed up to this computer. Each computer should be synced to the Synology individually for security reasons. For backup purposes the Synology unit would be backed up offsite securely in case of worst case sceneerio. This Synology unit is owned by previous I.T. company. If replaced, the replacement Synology unit should be placed in the main server room where the new rack would be. This is for ease of troubleshooting and for security reasons. Port switches would be replaced by 16-port POE switch. UPS battery backup unit should be installed in this room to help prolong the life of the equipment.