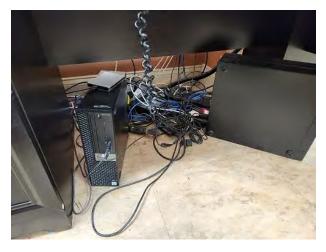

#### Closet I.T.

Currently, this room seems to be used as a satelite IDF for the network. A Synology which seems to be backing up some type of file is located in this room. It was thought that the entwork drives on the admin computers were synced to this unit, but the files seem to be synced to Clubhouse managers computer and then possibly backed up to this computer. Each computer should be synced to the Synology individually for security reasons. For backup purposes the Synology unit would be backed up offsite securely in case of worst case sceneerio. This Synology unit is owned by previous I.T. company. If replaced, the replacement Synology unit should be placed in the main server room where the new rack would be. This is for ease of troubleshooting and for security reasons. Port switches would be replaced by 16-port POE switch. UPS battery backup unit should be installed in this room to help prolong the life of the equipment.