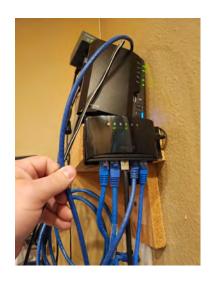

### **Admin Office:**

Wiring nest under clubhouse managers desk should be cleaned up. Multiple ethernet cables are exiting the wall behind the desk without the proper ethernet plates. Nothing is labeled. Multiple wires seem to be redundant in nature; white wires are from Spectrum Phone system and blue wire goes to a ethernet switch that then goes to the computers. This can be cleaned up so the wires from from the wall, to the phone, the the computer. This would severly reduce wiring nightware to prevent future issues and reduce equipment required.

### **Network Wall:**

The network walls have wiring that is no longer in use, equipment that is end of life, and nothing is labeled. The equipment on the left wall for the most part can be elliminated if the strict goes with the Complete I.T. phone system. It is better priced, has more features, and doesn't require additional equipment like the Spectrum system does. The HikVision port switch is currently mounted to the wall. There looks to be enough slack to place this unit in the new wall mounted rack. The additional small port switches that are in series can also be removed by placing one larger POE port switch. This 48 POE port switch should be large enough to not be outgrown anytime soon unless a major building or technology expassion is in the near future. The older white box on the back wall can also be removed.

#### Closet I.T.

Currently, this room seems to be used as a satelite IDF for the network. A Synology which seems to be backing up some type of file is located in this room. It was thought that the entwork drives on the admin computers were synced to this unit, but the files seem to be synced to Clubhouse managers computer and then possibly backed up to this computer. Each computer should be synced to the Synology individually for security reasons. For backup purposes the Synology unit would be backed up offsite securely in case of worst case sceneerio. This Synology unit is owned by previous I.T. company. If replaced, the replacement Synology unit should be placed in the main server room where the new rack would be. This is for ease of troubleshooting and for security reasons. Port switches would be replaced by 16-port POE switch. UPS battery backup unit should be installed in this room to help prolong the life of the equipment.