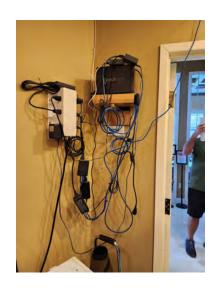

### **Admin Office:**

Wiring nest under clubhouse managers desk should be cleaned up. Multiple ethernet cables are exiting the wall behind the desk without the proper ethernet plates. Nothing is labeled. Multiple wires seem to be redundant in nature; white wires are from Spectrum Phone system and blue wire goes to a ethernet switch that then goes to the computers. This can be cleaned up so the wires from from the wall, to the phone, the the computer. This would severly reduce wiring nightware to prevent future issues and reduce equipment required.