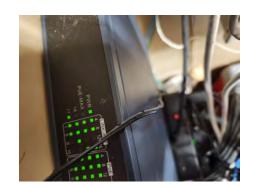

### **Network Wall:**

The network walls have wiring that is no longer in use, equipment that is end of life, and nothing is labeled. The equipment on the left wall for the most part can be elliminated if the strict goes with the Complete I.T. phone system. It is better priced, has more features, and doesn't require additional equipment like the Spectrum system does. The HikVision port switch is currently mounted to the wall. There looks to be enough slack to place this unit in the new wall mounted rack. The additional small port switches that are in series can also be removed by placing one larger POE port switch. This 48 POE port switch should be large enough to not be outgrown anytime soon unless a major building or technology expassion is in the near future. The older white box on the back wall can also be removed.

#### Closet I.T.

Currently, this room seems to be used as a satelite IDF for the network. A Synology which seems to be backing up some type of file is located in this room. It was thought that the entwork drives on the admin computers were synced to this unit, but the files seem to be synced to Clubhouse managers computer and then possibly backed up to this computer. Each computer should be synced to the Synology individually for security reasons. For backup purposes the Synology unit would be backed up offsite securely in case of worst case sceneerio. This Synology unit is owned by previous I.T. company. If replaced, the replacement Synology unit should be placed in the main server room where the new rack would be. This is for ease of troubleshooting and for security reasons. Port switches would be replaced by 16-port POE switch. UPS battery backup unit should be installed in this room to help prolong the life of the equipment.