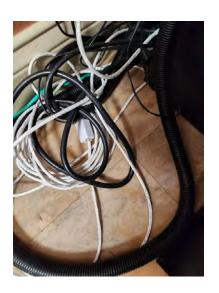

### **Admin Office:**

Wiring nest under clubhouse managers desk should be cleaned up. Multiple ethernet cables are exiting the wall behind the desk without the proper ethernet plates. Nothing is labeled. Multiple wires seem to be redundant in nature; white wires are from Spectrum Phone system and blue wire goes to a ethernet switch that then goes to the computers. This can be cleaned up so the wires from from the wall, to the phone, the the computer. This would severly reduce wiring nightware to prevent future issues and reduce equipment required.