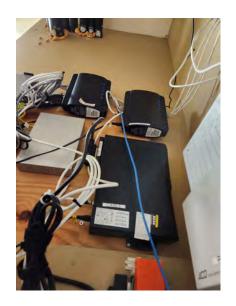

### **Network Wall:**

The network walls have wiring that is no longer in use, equipment that is end of life, and nothing is labeled. The equipment on the left wall for the most part can be elliminated if the strict goes with the Complete I.T. phone system. It is better priced, has more features, and doesn't require additional equipment like the Spectrum system does. The HikVision port switch is currently mounted to the wall. There looks to be enough slack to place this unit in the new wall mounted rack. The additional small port switches that are in series can also be removed by placing one larger POE port switch. This 48 POE port switch should be large enough to not be outgrown anytime soon unless a major building or technology expassion is in the near future. The older white box on the back wall can also be removed.

#### Closet I.T.

Currently, this room seems to be used as a satelite IDF for the network. A Synology which seems to be backing up some type of file is located in this room. It was thought that the entwork drives on the admin computers were synced to this unit, but the files seem to be synced to Clubhouse managers computer and then possibly backed up to this computer. Each computer should be synced to the Synology individually for security reasons. For backup purposes the Synology unit would be backed up offsite securely in case of worst case sceneerio. This Synology unit is owned by previous I.T. company. If replaced, the replacement Synology unit should be placed in the main server room where the new rack would be. This is for ease of troubleshooting and for security reasons. Port switches would be replaced by 16-port POE switch. UPS battery backup unit should be installed in this room to help prolong the life of the equipment.