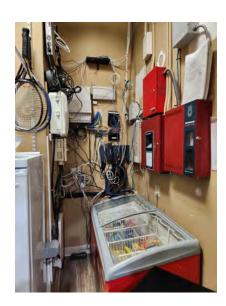

### **Admin Office:**

Wiring nest under clubhouse managers desk should be cleaned up. Multiple ethernet cables are exiting the wall behind the desk without the proper ethernet plates. Nothing is labeled. Multiple wires seem to be redundant in nature; white wires are from Spectrum Phone system and blue wire goes to a ethernet switch that then goes to the computers. This can be cleaned up so the wires from from the wall, to the phone, the the computer. This would severly reduce wiring nightware to prevent future issues and reduce equipment required.

### **Network Wall:**

The network walls have wiring that is no longer in use, equipment that is end of life, and nothing is labeled. The equipment on the left wall for the most part can be elliminated if the strict goes with the Complete I.T. phone system. It is better priced, has more features, and doesn't require additional equipment like the Spectrum system does. The HikVision port switch is currently mounted to the wall. There looks to be enough slack to place this unit in the new wall mounted rack. The additional small port switches that are in series can also be removed by placing one larger POE port switch. This 48 POE port switch should be large enough to not be outgrown anytime soon unless a major building or technology expassion is in the near future. The older white box on the back wall can also be removed.

#### Closet I.T.

Currently, this room seems to be used as a satelite IDF for the network. A Synology which seems to be backing up some type of file is located in this room. It was thought that the entwork drives on the admin computers were synced to this unit, but the files seem to be synced to Clubhouse managers computer and then possibly backed up to this computer. Each computer should be synced to the Synology individually for security reasons. For backup purposes the Synology unit would be backed up offsite securely in case of worst case sceneerio. This Synology unit is owned by previous I.T. company. If replaced, the replacement Synology unit should be placed in the main server room where the new rack would be. This is for ease of troubleshooting and for security reasons. Port switches would be replaced by 16-port POE switch. UPS battery backup unit should be installed in this room to help prolong the life of the equipment.