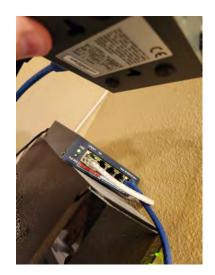

### **Admin Office:**

Wiring nest under clubhouse managers desk should be cleaned up. Multiple ethernet cables are exiting the wall behind the desk without the proper ethernet plates. Nothing is labeled. Multiple wires seem to be redundant in nature; white wires are from Spectrum Phone system and blue wire goes to a ethernet switch that then goes to the computers. This can be cleaned up so the wires from from the wall, to the phone, the the computer. This would severly reduce wiring nightware to prevent future issues and reduce equipment required.

### **Network Wall:**

The network walls have wiring that is no longer in use, equipment that is end of life, and nothing is labeled. The equipment on the left wall for the most part can be elliminated if the strict goes with the Complete I.T. phone system. It is better priced, has more features, and doesn't require additional equipment like the Spectrum system does. The HikVision port switch is currently mounted to the wall. There looks to be enough slack to place this unit in the new wall mounted rack. The additional small port switches that are in series can also be removed by placing one larger POE port switch. This 48 POE port switch should be large enough to not be outgrown anytime soon unless a major building or technology expassion is in the near future. The older white box on the back wall can also be removed.

#### Closet I.T.

Currently, this room seems to be used as a satelite IDF for the network. A Synology which seems to be backing up some type of file is located in this room. It was thought that the entwork drives on the admin computers were synced to this unit, but the files seem to be synced to Clubhouse managers computer and then possibly backed up to this computer. Each computer should be synced to the Synology individually for security reasons. For backup purposes the Synology unit would be backed up offsite securely in case of worst case sceneerio. This Synology unit is owned by previous I.T. company. If replaced, the replacement Synology unit should be placed in the main server room where the new rack would be. This is for ease of troubleshooting and for security reasons. Port switches would be replaced by 16-port POE switch. UPS battery backup unit should be installed in this room to help prolong the life of the equipment.