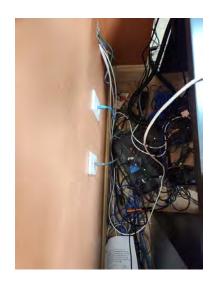

### **Admin Office:**

Wiring nest under clubhouse managers desk should be cleaned up. Multiple ethernet cables are exiting the wall behind the desk without the proper ethernet plates. Nothing is labeled. Multiple wires seem to be redundant in nature; white wires are from Spectrum Phone system and blue wire goes to a ethernet switch that then goes to the computers. This can be cleaned up so the wires from from the wall, to the phone, the the computer. This would severly reduce wiring nightware to prevent future issues and reduce equipment required.

### **Network Wall:**

The network walls have wiring that is no longer in use, equipment that is end of life, and nothing is labeled. The equipment on the left wall for the most part can be elliminated if the strict goes with the Complete I.T. phone system. It is better priced, has more features, and doesn't require additional equipment like the Spectrum system does. The HikVision port switch is currently mounted to the wall. There looks to be enough slack to place this unit in the new wall mounted rack. The additional small port switches that are in series can also be removed by placing one larger POE port switch. This 48 POE port switch should be large enough to not be outgrown anytime soon unless a major building or technology expassion is in the near future. The older white box on the back wall can also be removed.